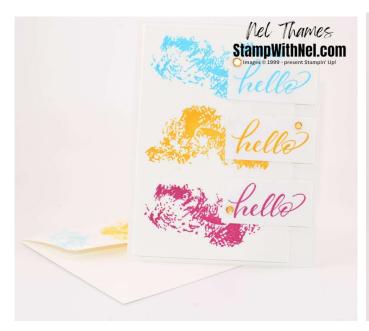

## Stampin' Up!® Of Art & Texture #SimpleStamping Any Occasion Card

## Instructions

- 1. Stamp the textured stamp on the front panel three times once in each color, Tahitian Tide, Crushed Curry, Berry Burst. I recommend starting at the top and bottom then adding the center stamp.
- 2. On the 1" x 2" sentiment pieces, stamp the sentiment in each color for a total of three sentiments.
- 3. Adhere the front panel to the left side of the card base with Stampin' Dimensionals leaving a margin. This panel is intentionally smaller than the card base.
- 4. With liquid glue on the left side of the sentiment pieces and a Stampin' Dimensional on the right side, adhere the sentiments to the right side of the front panel.
- 5. Add three gold Pastel Adhesive-Backed Sequins to the three sentiment pieces.
- 6. Using Berry Burst stamped off twice, stamp the texture inside the card in the bottom right corner.
- 7. For the envelope, stamp the texture stamp in each color, stamped off once, on the flap.
- 8. Stamp the Layering Leaves Hello on the front of the envelope in Berry Burst.