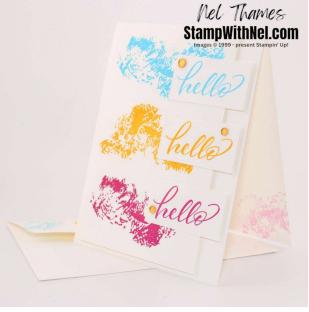

## Stampin' Up!® Of Art & Texture #SimpleStamping Any Occasion Card

## Instructions

- 1. Stamp the textured stamp on the front panel three times once in each color, Tahitian Tide, Crushed Curry, Berry Burst. I recommend starting at the top and bottom then adding the center stamp.
- 2. On the 1" x 2" sentiment pieces, stamp the sentiment in each color for a total of three sentiments.
- 3. Adhere the front panel to the left side of the card base with Stampin' Dimensionals leaving a margin. This panel is intentionally smaller than the card base.
- 4. With liquid glue on the left side of the sentiment pieces and a Stampin' Dimensional on the right side, adhere the sentiments to the right side of the front panel.
- 5. Add three gold Pastel Adhesive-Backed Sequins to the three sentiment pieces.
- 6. Using Berry Burst stamped off twice, stamp the texture inside the card in the bottom right corner.
- 7. For the envelope, stamp the texture stamp in each color, stamped off once, on the flap.
- 8. Stamp the Layering Leaves Hello on the front of the envelope in Berry Burst.